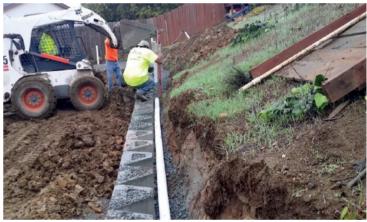

Aussie Environmental slotted & socked
Ag-Pipe is a flexible corrugated pipe that performs
well in both shallow and deep trenches. Commonly
used to capture and divert groundwater,
Ag-pipe is proven, safe solution for long-term
drainage needs due to the pipe's strength, durability,
joint integrity and long-term cost-effectiveness. The
sock, is a geotextile sleave made of a high tensile
strength polyester mesh that surrounds the pipe,
designed to prevent soil from entering through the
slots in the pipe. Manufactured in accordance with
AS/NZS 2439.1

## **Applications**

- Civil Projects.
- Retaining walls.
- Land Drainage.
- Building sites.
- Agricultural drainage.
- Mining Projects.