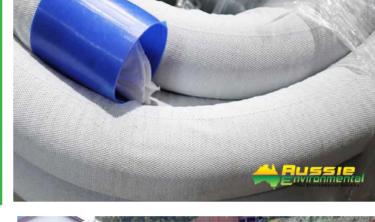

Aussie Environmental slotted & socked
Ag-Pipe is a flexible corrugated pipe that performs
well in both shallow and deep trenches. Commonly
used to capture and divert groundwater,
Ag-pipe is proven, safe solution for long-term
drainage needs due to the pipe's strength, durability,
joint integrity and long-term cost-effectiveness. The
sock, is a geotextile sleave made of a high tensile
strength polyester mesh that surrounds the pipe,
designed to prevent soil from entering through the
slots in the pipe. Manufactured in accordance with
AS/NZS 2439.1

<sup>•</sup> Filtersock can be supplied separately or fitted on Draincoil®