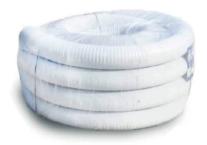

## Ag Pipe

Slotted & Socked Size: 100mm x 20m

Aussie Environmental slotted & socked
Ag-Pipe is a flexible corrugated pipe that performs
well in both shallow and deep trenches. Commonly
used to capture and divert groundwater,
Ag-pipe is proven, safe solution for long-term
drainage needs due to the pipe's strength, durability,
joint integrity and long-term cost-effectiveness. The
sock, is a geotextile sleave made of a high tensile
strength polyester mesh that surrounds the pipe,
designed to prevent soil from entering through the
slots in the pipe. Manufactured in accordance with
AS/NZS 2439.1